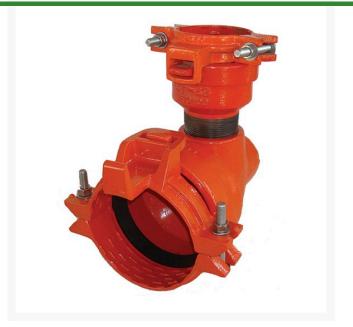

## Leemco Tapped Elbow - 8 x 2 Bell x Fpt 90 Bend

RGLRF90-804

## Details

Ductile iron, slanted, deep bell, and gasket style fittings are made in accordance with ASTM A-536, Grade 65-45-12 & AWWA C153. Fittings have four lugs to accommodate joint restraints and other fittings. Bell section allows 5 degree freedom of pipe deflection within the bell end. All DPS fittings have epoxy coating as standard finish on interior & exterior surfaces, 10-12 mil thickness. Gaskets are manufactured of high grade EPDM rubber and are rib-enforced U-Cup design to seal and assist in restraining pipe at all pressures.