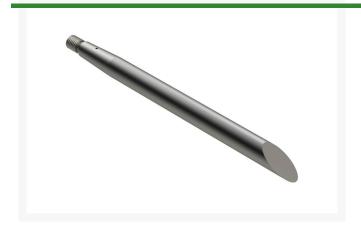

## Alloy Solid Tine - Tapered Mt x 10.750L x .787OD

## **Details**

Alloy Solid Tines aerate without the work of cleaning up the mess of cores and debris left behind with conventional core aerating. R&R Solid Tines are manufactured from a special high-carbon steel bar and heat treated to RC45-48 in our own heat treatment facility. They are available in all standard sizes but are especially popular in the smaller diameters for aerating in the summer months to relieve the stress on greens by allowing water, air and nutrients to easily flow into the root zone. With the combination of small holes and no cores, play can be resumed immediately.

## **Specifications**

Manufacturer R&R Products
A - Tine Type Alloy Solid
B - Tine Mounting Tapered

Dia.

C - Tine Length 10.75 in (273mm) D - Tine Tip Outside .787 in (20mm)

(Hole) Dia.

Savings Volume Buy