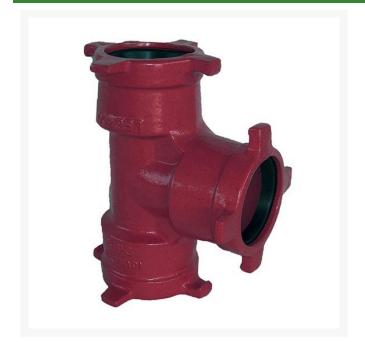

## Leemco Tee - 6 x 4 x 2 Ductile Iron (Bell x Bell x Bell)

RGLSB-641T

## **Details**

Ductile iron, slanted, deep bell, and gasket style fittings are made in accordance with ASTM A-536, Grade 65-45-12 & AWWA C153. Fittings have four lugs to accommodate joint restraints and other fittings. Bell section allows 5 degree freedom of pipe deflection within the bell end. All DPS fittings have epoxy coating as standard finish on interior & exterior surfaces, 10-12 mil thickness. Gaskets are manufactured of high grade EPDM rubber and are rib-enforced U-Cup design to seal and assist in restraining pipe at all pressures. Note: When ordering tees, the last digit is the branch (side outlet) size. Left side to Right side to Top (branch).