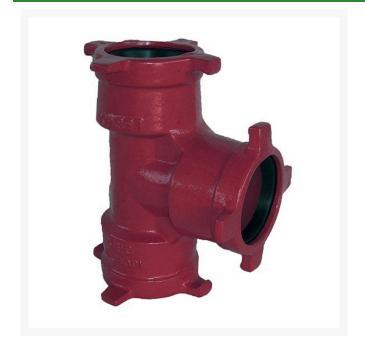

## Leemco Tee - 6 x 4 x 2.5 Ductile Iron (Bell x Bell x Bell)

## **Details**

Ductile iron, slanted, deep bell, and gasket style fittings are made in accordance with ASTM A-536, Grade 65-45-12 & AWWA C153. Fittings have four lugs to accommodate joint restraints and other fittings. Bell section allows 5 degree freedom of pipe deflection within the bell end. All DPS fittings have epoxy coating as standard finish on interior & exterior surfaces, 10-12 mil thickness. Gaskets are manufactured of high grade EPDM rubber and are rib-enforced U-Cup design to seal and assist in restraining pipe at all pressures. Note: When ordering tees, the last digit is the branch (side outlet) size. Left side to Right side to Top (branch).