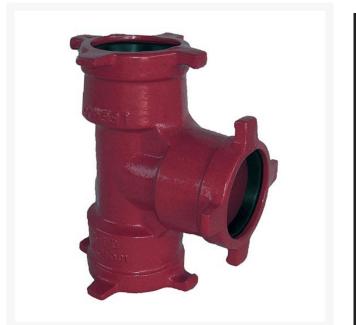

## Leemco Tee - 6 x 4 x 3 Ductile Iron (Bell x Bell x Bell)

RGLSB-643T

## Details

Ductile iron, slanted, deep bell, and gasket style fittings are made in accordance with ASTM A-536, Grade 65-45-12 & AWWA C153. Fittings have four lugs to accommodate joint restraints and other fittings. Bell section allows 5 degree freedom of pipe deflection within the bell end. All DPS fittings have epoxy coating as standard finish on interior & exterior surfaces, 10-12 mil thickness. Gaskets are manufactured of high grade EPDM rubber and are rib-enforced U-Cup design to seal and assist in restraining pipe at all pressures. Note: When ordering tees, the last digit is the branch (side outlet) size. Left side to Right side to Top (branch).