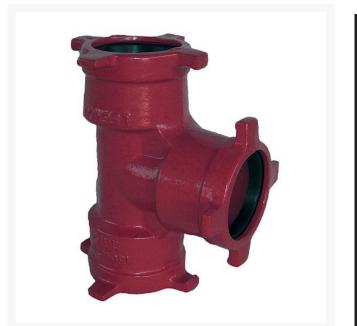

## Leemco Tee - 6 x 4 x 4 Ductile Iron (Bell x Bell x Bell)

RGLSB-644T

## Details

Ductile iron, slanted, deep bell, and gasket style fittings are made in accordance with ASTM A-536, Grade 65-45-12 & AWWA C153. Fittings have four lugs to accommodate joint restraints and other fittings. Bell section allows 5 degree freedom of pipe deflection within the bell end. All DPS fittings have epoxy coating as standard finish on interior & exterior surfaces, 10-12 mil thickness. Gaskets are manufactured of high grade EPDM rubber and are rib-enforced U-Cup design to seal and assist in restraining pipe at all pressures. Note: When ordering tees, the last digit is the branch (side outlet) size. Left side to Right side to Top (branch).