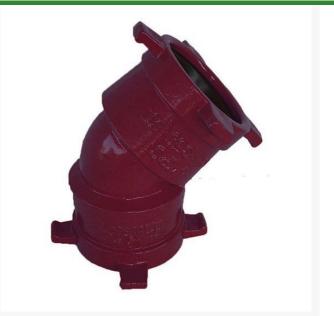

## Leemco Elbow - 6" 45 Degree Ductile

Iron RGLSB-645B

## Details

Ductile iron, slanted, deep bell, and gasket style fittings are made in accordance with ASTM A-536, Grade 65-45-12 & AWWA C153. Fittings have four lugs to accommodate joint restraints and other fittings. Bell section allows 5 degree freedom of pipe deflection within the bell end. All DPS fittings have epoxy coating as standard finish on interior & exterior surfaces, 10-12 mil thickness. Gaskets are manufactured of high grade EPDM rubber and are rib-enforced U-Cup design to seal and assist in restraining pipe at all pressures.