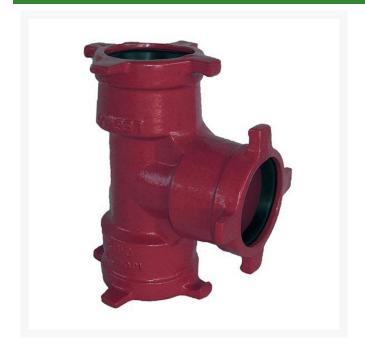

## Leemco Tee - 6 x 4 x 6 Ductile Iron (Bell x Bell x Bell)

RGLSB-646T

## **Details**

Ductile iron, slanted, deep bell, and gasket style fittings are made in accordance with ASTM A-536, Grade 65-45-12 & AWWA C153. Fittings have four lugs to accommodate joint restraints and other fittings. Bell section allows 5 degree freedom of pipe deflection within the bell end. All DPS fittings have epoxy coating as standard finish on interior & exterior surfaces, 10-12 mil thickness. Gaskets are manufactured of high grade EPDM rubber and are rib-enforced U-Cup design to seal and assist in restraining pipe at all pressures. Note: When ordering tees, the last digit is the branch (side outlet) size. Left side to Right side to Top (branch).