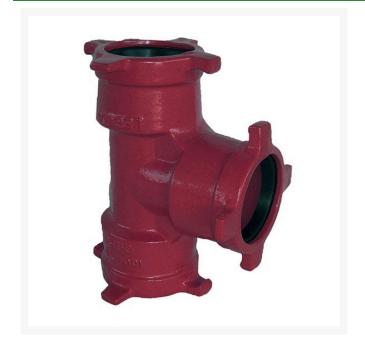

## Leemco Tee - 6 x 4 x 8 Ductile Iron (Bell x Bell x Bell)

## **Details**

Ductile iron, slanted, deep bell, and gasket style fittings are made in accordance with ASTM A-536, Grade 65-45-12 & AWWA C153. Fittings have four lugs to accommodate joint restraints and other fittings. Bell section allows 5 degree freedom of pipe deflection within the bell end. All DPS fittings have epoxy coating as standard finish on interior & exterior surfaces, 10-12 mil thickness. Gaskets are manufactured of high grade EPDM rubber and are rib-enforced U-Cup design to seal and assist in restraining pipe at all pressures. Note: When ordering tees, the last digit is the branch (side outlet) size. Left side to Right side to Top (branch).