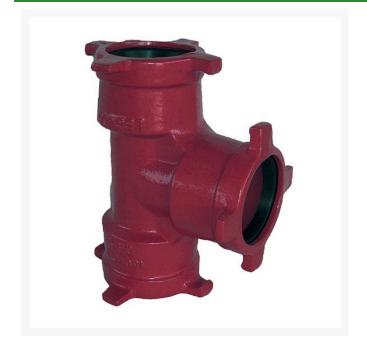

## Leemco Tee - 6 x 6 x 10 Ductile Iron (Bell x Bell x Bell)

RGLSB-6610T

## **Details**

Ductile iron, slanted, deep bell, and gasket style fittings are made in accordance with ASTM A-536, Grade 65-45-12 & AWWA C153. Fittings have four lugs to accommodate joint restraints and other fittings. Bell section allows 5 degree freedom of pipe deflection within the bell end. All DPS fittings have epoxy coating as standard finish on interior & exterior surfaces, 10-12 mil thickness. Gaskets are manufactured of high grade EPDM rubber and are rib-enforced U-Cup design to seal and assist in restraining pipe at all pressures. Note: When ordering tees, the last digit is the branch (side outlet) size. Left side to Right side to Top (branch).