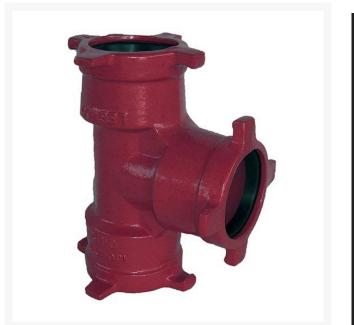

## Leemco Tee - 6 x 6 x 2 Ductile Iron (Bell x Bell x Bell)

RGLSB-661T

## Details

Ductile iron, slanted, deep bell, and gasket style fittings are made in accordance with ASTM A-536, Grade 65-45-12 & AWWA C153. Fittings have four lugs to accommodate joint restraints and other fittings. Bell section allows 5 degree freedom of pipe deflection within the bell end. All DPS fittings have epoxy coating as standard finish on interior & exterior surfaces, 10-12 mil thickness. Gaskets are manufactured of high grade EPDM rubber and are rib-enforced U-Cup design to seal and assist in restraining pipe at all pressures. Note: When ordering tees, the last digit is the branch (side outlet) size. Left side to Right side to Top (branch).