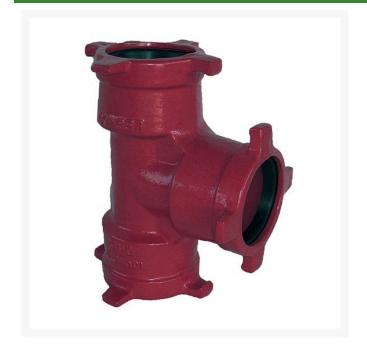

## Leemco Tee - 6 x 6 x 2.5 Ductile Iron (Bell x Bell x Bell)

## **Details**

Ductile iron, slanted, deep bell, and gasket style fittings are made in accordance with ASTM A-536, Grade 65-45-12 & AWWA C153. Fittings have four lugs to accommodate joint restraints and other fittings. Bell section allows 5 degree freedom of pipe deflection within the bell end. All DPS fittings have epoxy coating as standard finish on interior & exterior surfaces, 10-12 mil thickness. Gaskets are manufactured of high grade EPDM rubber and are rib-enforced U-Cup design to seal and assist in restraining pipe at all pressures. Note: When ordering tees, the last digit is the branch (side outlet) size. Left side to Right side to Top (branch).