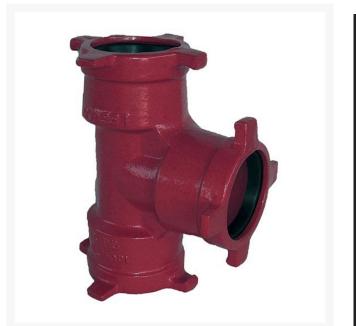

## Leemco Tee - 6 x 6 x 3 Ductile Iron (Bell x Bell x Bell)

RGLSB-663T

## Details

Ductile iron, slanted, deep bell, and gasket style fittings are made in accordance with ASTM A-536, Grade 65-45-12 & AWWA C153. Fittings have four lugs to accommodate joint restraints and other fittings. Bell section allows 5 degree freedom of pipe deflection within the bell end. All DPS fittings have epoxy coating as standard finish on interior & exterior surfaces, 10-12 mil thickness. Gaskets are manufactured of high grade EPDM rubber and are rib-enforced U-Cup design to seal and assist in restraining pipe at all pressures. Note: When ordering tees, the last digit is the branch (side outlet) size. Left side to Right side to Top (branch).