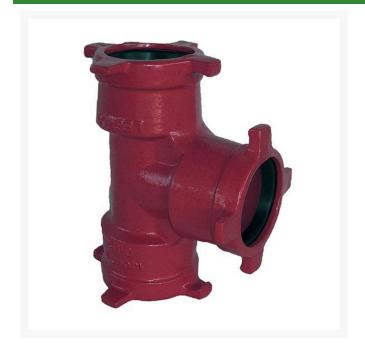

## Leemco Tee - 6 x 6 x 4 Ductile Iron (Bell x Bell x Bell)

RGLSB-664T

## **Details**

Ductile iron, slanted, deep bell, and gasket style fittings are made in accordance with ASTM A-536, Grade 65-45-12 & AWWA C153. Fittings have four lugs to accommodate joint restraints and other fittings. Bell section allows 5 degree freedom of pipe deflection within the bell end. All DPS fittings have epoxy coating as standard finish on interior & exterior surfaces, 10-12 mil thickness. Gaskets are manufactured of high grade EPDM rubber and are rib-enforced U-Cup design to seal and assist in restraining pipe at all pressures. Note: When ordering tees, the last digit is the branch (side outlet) size. Left side to Right side to Top (branch).