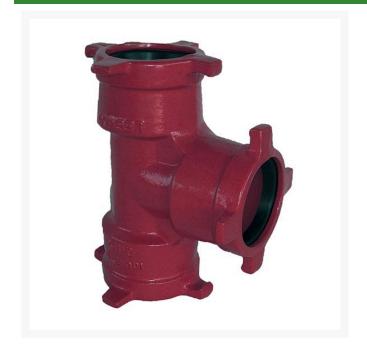

## Leemco Tee - 6 x 6 x 6DUCTILE Iron (Bell x Bell x Bell)

**RGLSB-666T** 

## **Details**

Ductile iron, slanted, deep bell, and gasket style fittings are made in accordance with ASTM A-536, Grade 65-45-12 & AWWA C153. Fittings have four lugs to accommodate joint restraints and other fittings. Bell section allows 5 degree freedom of pipe deflection within the bell end. All DPS fittings have epoxy coating as standard finish on interior & exterior surfaces, 10-12 mil thickness. Gaskets are manufactured of high grade EPDM rubber and are rib-enforced U-Cup design to seal and assist in restraining pipe at all pressures. Note: When ordering tees, the last digit is the branch (side outlet) size. Left side to Right side to Top (branch).