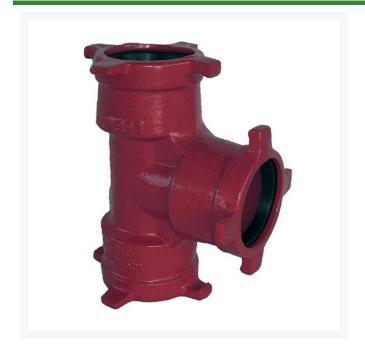

## Leemco Tee - 6 x 6 x 8 Ductile Iron (Bell x Bell x Bell)

RGLSB-668T

## **Details**

Ductile iron, slanted, deep bell, and gasket style fittings are made in accordance with ASTM A-536, Grade 65-45-12 & AWWA C153. Fittings have four lugs to accommodate joint restraints and other fittings. Bell section allows 5 degree freedom of pipe deflection within the bell end. All DPS fittings have epoxy coating as standard finish on interior & exterior surfaces, 10-12 mil thickness. Gaskets are manufactured of high grade EPDM rubber and are rib-enforced U-Cup design to seal and assist in restraining pipe at all pressures. Note: When ordering tees, the last digit is the branch (side outlet) size. Left side to Right side to Top (branch).