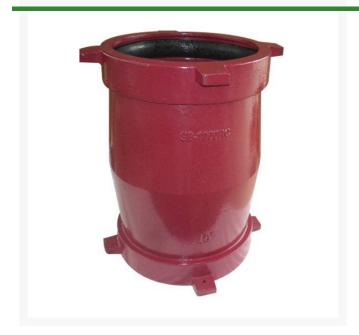

## Leemco Coupling - 6" (Not Suited For REPAIRS)6

## **Details**

Leemco fittings mechanically attach to one another with SB-LK links that are supplied and attached to the purchased fitting. As an example, all SBR's and plugs are supplied with SB-LK links that attach to a fitting. There is no need to order separate links or wooden wedges. Leemco Fittings have four lugs on fittings that enable Leemco joint restraints to be attached conveniently for different applications. Vertically located lugs are ideal for Leemco LH-Series joint restraints. Horizontal lugs are convenient for SBR's and plugs. Optional fused epoxy coating is applied to the inside and outside of the fitting which helps protect against high corrosive soil conditions and acidic water created by todays chemical injector and sulfur burner systems.