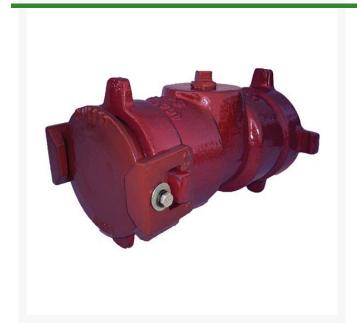

## **Leemco Cap - 6"** RGLSB-6C

## **Details**

Ductile iron, slanted, deep bell, and gasket style fittings are made in accordance with ASTM A-536, Grade 65-45-12 & AWWA C153. Fittings have four lugs to accommodate joint restraints and other fittings. Bell section allows 5 degree freedom of pipe deflection within the bell end. All DPS fittings have epoxy coating as standard finish on interior & exterior surfaces, 10-12 mil thickness. Gaskets are manufactured of high grade EPDM rubber and are rib-enforced U-Cup design to seal and assist in restraining pipe at all pressures.