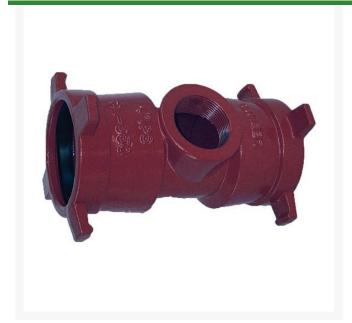

## **Leemco Tapped Tee - 8 x 1 Service Tee**

RGLSB-802ST

## **Details**

Ductile iron, slanted, deep bell, and gasket style fittings are made in accordance with ASTM A-536, Grade 65-45-12 & AWWA C153. Fittings have four lugs to accommodate joint restraints and other fittings. Bell section allows 5 degree freedom of pipe deflection within the bell end. All DPS fittings have epoxy coating as standard finish on interior & exterior surfaces, 10-12 mil thickness. Gaskets are manufactured of high grade EPDM rubber and are rib-enforced U-Cup design to seal and assist in restraining pipe at all pressures.