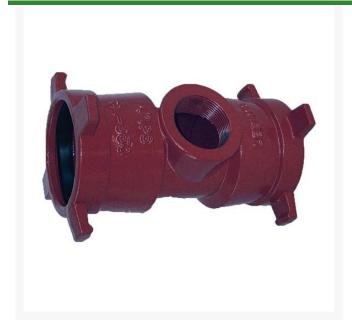

## **Leemco Tapped Tee - 8 x 3 Service Tee**

RGLSB-806ST

## **Details**

Ductile iron, slanted, deep bell, and gasket style fittings are made in accordance with ASTM A-536, Grade 65-45-12 & AWWA C153. Fittings have four lugs to accommodate joint restraints and other fittings. Bell section allows 5 degree freedom of pipe deflection within the bell end. All DPS fittings have epoxy coating as standard finish on interior & exterior surfaces, 10-12 mil thickness. Gaskets are manufactured of high grade EPDM rubber and are rib-enforced U-Cup design to seal and assist in restraining pipe at all pressures.