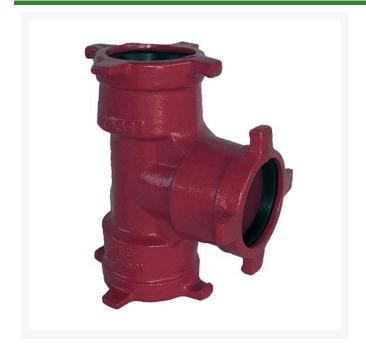

## Leemco Tee - 8 x 2 x 8 Ductile Iron (Bell x Bell x Bell)

RGLSB-818T

## **Details**

Ductile iron, slanted, deep bell, and gasket style fittings are made in accordance with ASTM A-536, Grade 65-45-12 & AWWA C153. Fittings have four lugs to accommodate joint restraints and other fittings. Bell section allows 5 degree freedom of pipe deflection within the bell end. All DPS fittings have epoxy coating as standard finish on interior & exterior surfaces, 10-12 mil thickness. Gaskets are manufactured of high grade EPDM rubber and are rib-enforced U-Cup design to seal and assist in restraining pipe at all pressures. Note: When ordering tees, the last digit is the branch (side outlet) size. Left side to Right side to Top (branch).