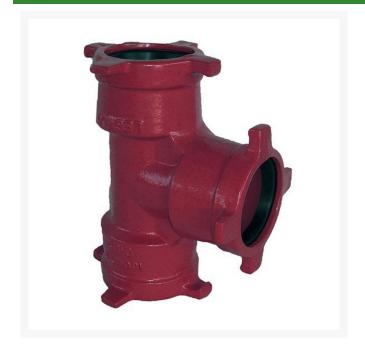

## Leemco Tee - 8 x 2.5 x 4 Ductile Iron (Bell x Bell x Bell)

RGLSB-824T

## **Details**

Ductile iron, slanted, deep bell, and gasket style fittings are made in accordance with ASTM A-536, Grade 65-45-12 & AWWA C153. Fittings have four lugs to accommodate joint restraints and other fittings. Bell section allows 5 degree freedom of pipe deflection within the bell end. All DPS fittings have epoxy coating as standard finish on interior & exterior surfaces, 10-12 mil thickness. Gaskets are manufactured of high grade EPDM rubber and are rib-enforced U-Cup design to seal and assist in restraining pipe at all pressures. Note: When ordering tees, the last digit is the branch (side outlet) size. Left side to Right side to Top (branch).