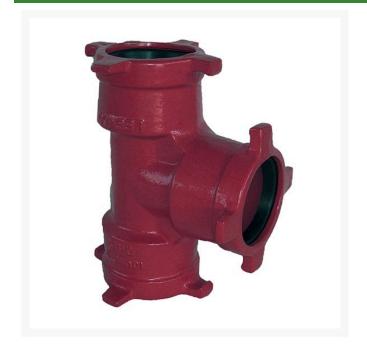

## Leemco Tee - 8 x 2.5 x 8 Ductile Iron (Bell x Bell x Bell)

RGLSB-828T

## **Details**

Ductile iron, slanted, deep bell, and gasket style fittings are made in accordance with ASTM A-536, Grade 65-45-12 & AWWA C153. Fittings have four lugs to accommodate joint restraints and other fittings. Bell section allows 5 degree freedom of pipe deflection within the bell end. All DPS fittings have epoxy coating as standard finish on interior & exterior surfaces, 10-12 mil thickness. Gaskets are manufactured of high grade EPDM rubber and are rib-enforced U-Cup design to seal and assist in restraining pipe at all pressures. Note: When ordering tees, the last digit is the branch (side outlet) size. Left side to Right side to Top (branch).