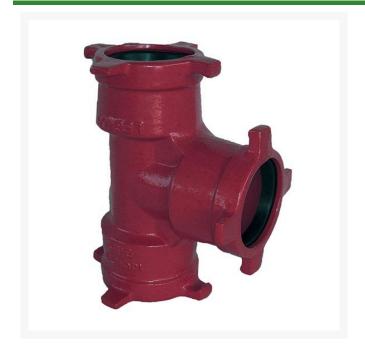

## Leemco Tee - 8 x 3 x 3 Ductile Iron (Bell x Bell x Bell)

RGLSB-833T

## **Details**

Ductile iron, slanted, deep bell, and gasket style fittings are made in accordance with ASTM A-536, Grade 65-45-12 & AWWA C153. Fittings have four lugs to accommodate joint restraints and other fittings. Bell section allows 5 degree freedom of pipe deflection within the bell end. All DPS fittings have epoxy coating as standard finish on interior & exterior surfaces, 10-12 mil thickness. Gaskets are manufactured of high grade EPDM rubber and are rib-enforced U-Cup design to seal and assist in restraining pipe at all pressures. Note: When ordering tees, the last digit is the branch (side outlet) size. Left side to Right side to Top (branch).