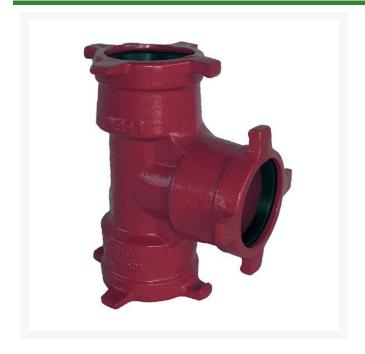

## Leemco Tee - 8 x 3 x 8 Ductile Iron (Bell x Bell x Bell)

RGLSB-838T

## **Details**

Ductile iron, slanted, deep bell, and gasket style fittings are made in accordance with ASTM A-536, Grade 65-45-12 & AWWA C153. Fittings have four lugs to accommodate joint restraints and other fittings. Bell section allows 5 degree freedom of pipe deflection within the bell end. All DPS fittings have epoxy coating as standard finish on interior & exterior surfaces, 10-12 mil thickness. Gaskets are manufactured of high grade EPDM rubber and are rib-enforced U-Cup design to seal and assist in restraining pipe at all pressures. Note: When ordering tees, the last digit is the branch (side outlet) size. Left side to Right side to Top (branch).