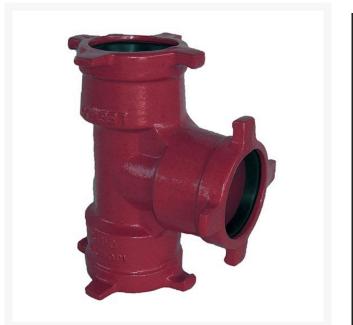

## Leemco Tee - 8 x 4 x 10 Ductile Iron (Bell x Bell x Bell)

RGLSB-8410T

## Details

Ductile iron, slanted, deep bell, and gasket style fittings are made in accordance with ASTM A-536, Grade 65-45-12 & AWWA C153. Fittings have four lugs to accommodate joint restraints and other fittings. Bell section allows 5 degree freedom of pipe deflection within the bell end. All DPS fittings have epoxy coating as standard finish on interior & exterior surfaces, 10-12 mil thickness. Gaskets are manufactured of high grade EPDM rubber and are rib-enforced U-Cup design to seal and assist in restraining pipe at all pressures. Note: When ordering tees, the last digit is the branch (side outlet) size. Left side to Right side to Top (branch).