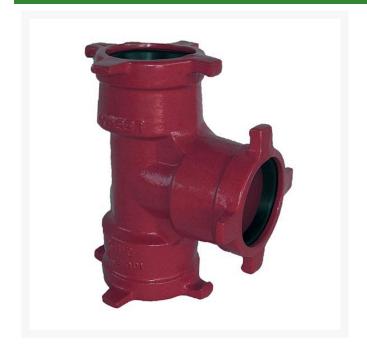

## Leemco Tee - 8 x 4 x 12 Ductile Iron (Bell x Bell x Bell)

RGLSB-8412T

## **Details**

Ductile iron, slanted, deep bell, and gasket style fittings are made in accordance with ASTM A-536, Grade 65-45-12 & AWWA C153. Fittings have four lugs to accommodate joint restraints and other fittings. Bell section allows 5 degree freedom of pipe deflection within the bell end. All DPS fittings have epoxy coating as standard finish on interior & exterior surfaces, 10-12 mil thickness. Gaskets are manufactured of high grade EPDM rubber and are rib-enforced U-Cup design to seal and assist in restraining pipe at all pressures. Note: When ordering tees, the last digit is the branch (side outlet) size. Left side to Right side to Top (branch).