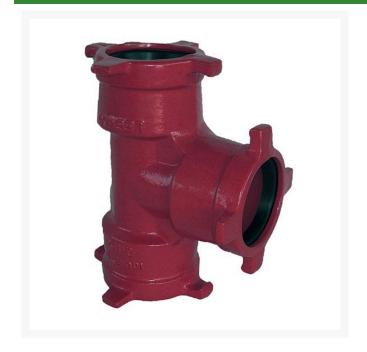

## Leemco Tee - 8 x 4 x 2.5 Ductile Iron (Bell x Bell x Bell)

RGLSB-842T

## **Details**

Ductile iron, slanted, deep bell, and gasket style fittings are made in accordance with ASTM A-536, Grade 65-45-12 & AWWA C153. Fittings have four lugs to accommodate joint restraints and other fittings. Bell section allows 5 degree freedom of pipe deflection within the bell end. All DPS fittings have epoxy coating as standard finish on interior & exterior surfaces, 10-12 mil thickness. Gaskets are manufactured of high grade EPDM rubber and are rib-enforced U-Cup design to seal and assist in restraining pipe at all pressures. Note: When ordering tees, the last digit is the branch (side outlet) size. Left side to Right side to Top (branch).