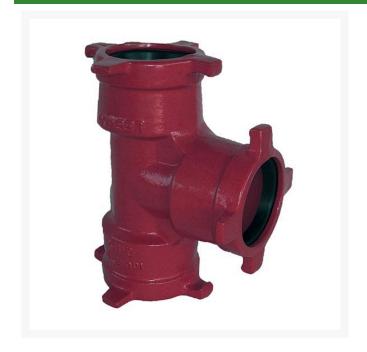

## Leemco Tee - 8 x 4 x 3 Ductile Iron (Bell x Bell x Bell)

RGLSB-843T

## **Details**

Ductile iron, slanted, deep bell, and gasket style fittings are made in accordance with ASTM A-536, Grade 65-45-12 & AWWA C153. Fittings have four lugs to accommodate joint restraints and other fittings. Bell section allows 5 degree freedom of pipe deflection within the bell end. All DPS fittings have epoxy coating as standard finish on interior & exterior surfaces, 10-12 mil thickness. Gaskets are manufactured of high grade EPDM rubber and are rib-enforced U-Cup design to seal and assist in restraining pipe at all pressures. Note: When ordering tees, the last digit is the branch (side outlet) size. Left side to Right side to Top (branch).