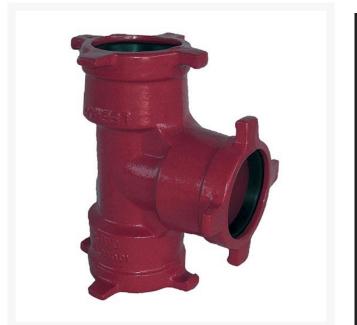

## Leemco Tee - 8 x 4 x 4 Ductile Iron (Bell x Bell x Bell)

RGLSB-844T

## Details

Ductile iron, slanted, deep bell, and gasket style fittings are made in accordance with ASTM A-536, Grade 65-45-12 & AWWA C153. Fittings have four lugs to accommodate joint restraints and other fittings. Bell section allows 5 degree freedom of pipe deflection within the bell end. All DPS fittings have epoxy coating as standard finish on interior & exterior surfaces, 10-12 mil thickness. Gaskets are manufactured of high grade EPDM rubber and are rib-enforced U-Cup design to seal and assist in restraining pipe at all pressures. Note: When ordering tees, the last digit is the branch (side outlet) size. Left side to Right side to Top (branch).