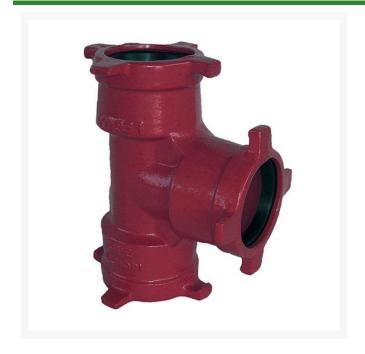

## Leemco Tee - 8 x 4 x 6 Ductile Iron (Bell x Bell x Bell)

RGLSB-846T

## **Details**

Ductile iron, slanted, deep bell, and gasket style fittings are made in accordance with ASTM A-536, Grade 65-45-12 & AWWA C153. Fittings have four lugs to accommodate joint restraints and other fittings. Bell section allows 5 degree freedom of pipe deflection within the bell end. All DPS fittings have epoxy coating as standard finish on interior & exterior surfaces, 10-12 mil thickness. Gaskets are manufactured of high grade EPDM rubber and are rib-enforced U-Cup design to seal and assist in restraining pipe at all pressures. Note: When ordering tees, the last digit is the branch (side outlet) size. Left side to Right side to Top (branch).