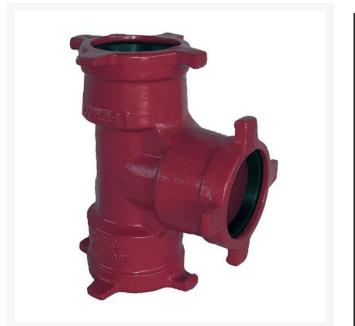

## Leemco Tee - 8 x 6 x 12 Ductile Iron (Bell x Bell x Bell)

RGLSB-8612T

## Details

Ductile iron, slanted, deep bell, and gasket style fittings are made in accordance with ASTM A-536, Grade 65-45-12 & AWWA C153. Fittings have four lugs to accommodate joint restraints and other fittings. Bell section allows 5 degree freedom of pipe deflection within the bell end. All DPS fittings have epoxy coating as standard finish on interior & exterior surfaces, 10-12 mil thickness. Gaskets are manufactured of high grade EPDM rubber and are rib-enforced U-Cup design to seal and assist in restraining pipe at all pressures. Note: When ordering tees, the last digit is the branch (side outlet) size. Left side to Right side to Top (branch).