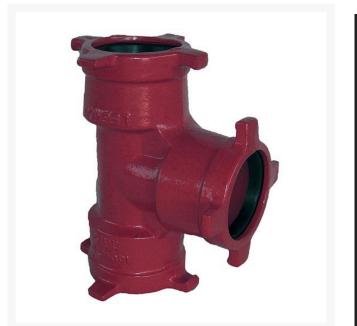

## Leemco Tee - 8 x 6 x 3 Ductile Iron (Bell x Bell x Bell)

RGLSB-863T

## Details

Ductile iron, slanted, deep bell, and gasket style fittings are made in accordance with ASTM A-536, Grade 65-45-12 & AWWA C153. Fittings have four lugs to accommodate joint restraints and other fittings. Bell section allows 5 degree freedom of pipe deflection within the bell end. All DPS fittings have epoxy coating as standard finish on interior & exterior surfaces, 10-12 mil thickness. Gaskets are manufactured of high grade EPDM rubber and are rib-enforced U-Cup design to seal and assist in restraining pipe at all pressures. Note: When ordering tees, the last digit is the branch (side outlet) size. Left side to Right side to Top (branch).