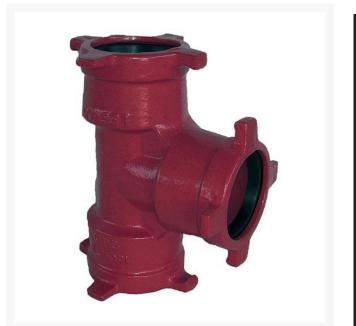

## Leemco Tee - 8 x 6 x 4 Ductile Iron (Bell x Bell x Bell)

RGLSB-864T

## Details

Ductile iron, slanted, deep bell, and gasket style fittings are made in accordance with ASTM A-536, Grade 65-45-12 & AWWA C153. Fittings have four lugs to accommodate joint restraints and other fittings. Bell section allows 5 degree freedom of pipe deflection within the bell end. All DPS fittings have epoxy coating as standard finish on interior & exterior surfaces, 10-12 mil thickness. Gaskets are manufactured of high grade EPDM rubber and are rib-enforced U-Cup design to seal and assist in restraining pipe at all pressures. Note: When ordering tees, the last digit is the branch (side outlet) size. Left side to Right side to Top (branch).