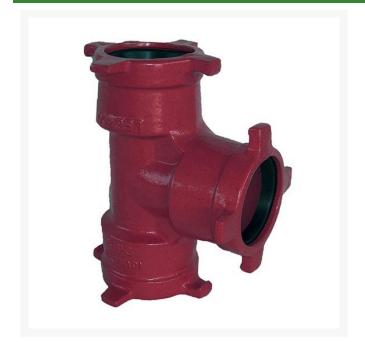

## Leemco Tee - 8 x 6 x 6 Ductile Iron (Bell x Bell x Bell)

RGLSB-866T

## **Details**

Ductile iron, slanted, deep bell, and gasket style fittings are made in accordance with ASTM A-536, Grade 65-45-12 & AWWA C153. Fittings have four lugs to accommodate joint restraints and other fittings. Bell section allows 5 degree freedom of pipe deflection within the bell end. All DPS fittings have epoxy coating as standard finish on interior & exterior surfaces, 10-12 mil thickness. Gaskets are manufactured of high grade EPDM rubber and are rib-enforced U-Cup design to seal and assist in restraining pipe at all pressures. Note: When ordering tees, the last digit is the branch (side outlet) size. Left side to Right side to Top (branch).