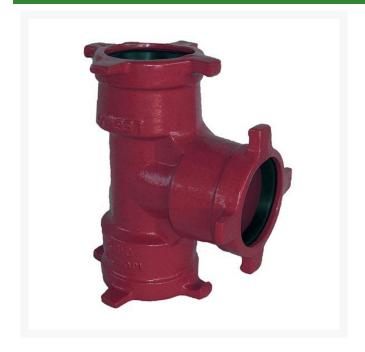

## Leemco Tee - 8 x 6 x 8 Ductile Iron (Bell x Bell x Bell)

RGLSB-868T

## **Details**

Ductile iron, slanted, deep bell, and gasket style fittings are made in accordance with ASTM A-536, Grade 65-45-12 & AWWA C153. Fittings have four lugs to accommodate joint restraints and other fittings. Bell section allows 5 degree freedom of pipe deflection within the bell end. All DPS fittings have epoxy coating as standard finish on interior & exterior surfaces, 10-12 mil thickness. Gaskets are manufactured of high grade EPDM rubber and are rib-enforced U-Cup design to seal and assist in restraining pipe at all pressures. Note: When ordering tees, the last digit is the branch (side outlet) size. Left side to Right side to Top (branch).