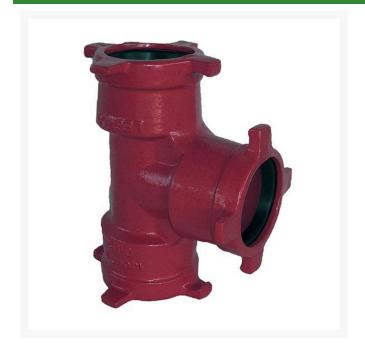

## Leemco Tee - 8 x 8 x 10 Ductile Iron (Bell x Bell x Bell)

RGLSB-8810T

## **Details**

Ductile iron, slanted, deep bell, and gasket style fittings are made in accordance with ASTM A-536, Grade 65-45-12 & AWWA C153. Fittings have four lugs to accommodate joint restraints and other fittings. Bell section allows 5 degree freedom of pipe deflection within the bell end. All DPS fittings have epoxy coating as standard finish on interior & exterior surfaces, 10-12 mil thickness. Gaskets are manufactured of high grade EPDM rubber and are rib-enforced U-Cup design to seal and assist in restraining pipe at all pressures. Note: When ordering tees, the last digit is the branch (side outlet) size. Left side to Right side to Top (branch).