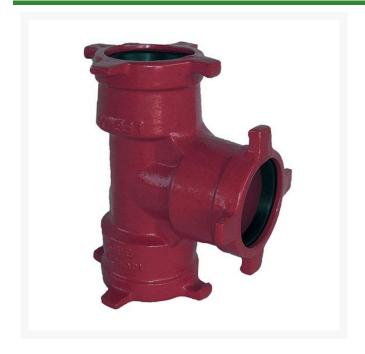

## Leemco Tee - 8 x 8 x 2 Ductile Iron (Bell x Bell x Bell)

RGLSB-881T

## **Details**

Ductile iron, slanted, deep bell, and gasket style fittings are made in accordance with ASTM A-536, Grade 65-45-12 & AWWA C153. Fittings have four lugs to accommodate joint restraints and other fittings. Bell section allows 5 degree freedom of pipe deflection within the bell end. All DPS fittings have epoxy coating as standard finish on interior & exterior surfaces, 10-12 mil thickness. Gaskets are manufactured of high grade EPDM rubber and are rib-enforced U-Cup design to seal and assist in restraining pipe at all pressures. Note: When ordering tees, the last digit is the branch (side outlet) size. Left side to Right side to Top (branch).