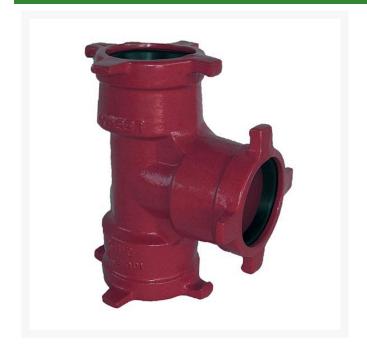

## Leemco Tee - 8 x 8 x 3 Ductile Iron (Bell x Bell x Bell)

RGLSB-883T

## **Details**

Ductile iron, slanted, deep bell, and gasket style fittings are made in accordance with ASTM A-536, Grade 65-45-12 & AWWA C153. Fittings have four lugs to accommodate joint restraints and other fittings. Bell section allows 5 degree freedom of pipe deflection within the bell end. All DPS fittings have epoxy coating as standard finish on interior & exterior surfaces, 10-12 mil thickness. Gaskets are manufactured of high grade EPDM rubber and are rib-enforced U-Cup design to seal and assist in restraining pipe at all pressures. Note: When ordering tees, the last digit is the branch (side outlet) size. Left side to Right side to Top (branch).