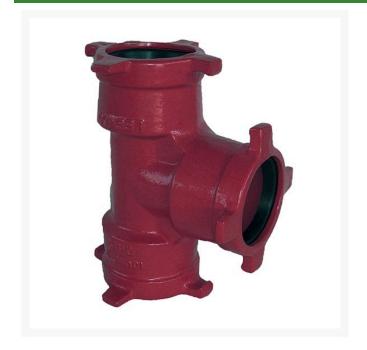

## Leemco Tee - 8 x 8 x 2.5 Ductile Iron (Bell x Bell x Bell)

RGLSB-882T

## **Details**

Ductile iron, slanted, deep bell, and gasket style fittings are made in accordance with ASTM A-536, Grade 65-45-12 & AWWA C153. Fittings have four lugs to accommodate joint restraints and other fittings. Bell section allows 5 degree freedom of pipe deflection within the bell end. All DPS fittings have epoxy coating as standard finish on interior & exterior surfaces, 10-12 mil thickness. Gaskets are manufactured of high grade EPDM rubber and are rib-enforced U-Cup design to seal and assist in restraining pipe at all pressures. Note: When ordering tees, the last digit is the branch (side outlet) size. Left side to Right side to Top (branch).