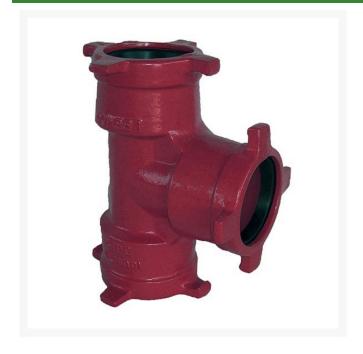

## Leemco Tee - 8 x 8 x 4 Ductile Iron (Bell x Bell x Bell)

RGLSB-884T

## **Details**

Ductile iron, slanted, deep bell, and gasket style fittings are made in accordance with ASTM A-536, Grade 65-45-12 & AWWA C153. Fittings have four lugs to accommodate joint restraints and other fittings. Bell section allows 5 degree freedom of pipe deflection within the bell end. All DPS fittings have epoxy coating as standard finish on interior & exterior surfaces, 10-12 mil thickness. Gaskets are manufactured of high grade EPDM rubber and are rib-enforced U-Cup design to seal and assist in restraining pipe at all pressures. Note: When ordering tees, the last digit is the branch (side outlet) size. Left side to Right side to Top (branch).