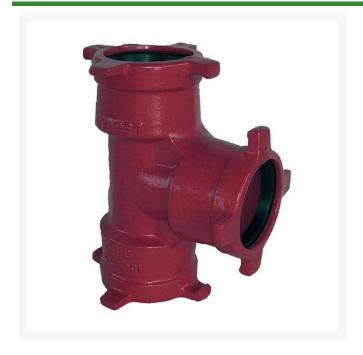

## Leemco Tee - 8 x 8 x 6 Ductile Iron (Bell x Bell x Bell)

RGLSB-886T

## **Details**

Ductile iron, slanted, deep bell, and gasket style fittings are made in accordance with ASTM A-536, Grade 65-45-12 & AWWA C153. Fittings have four lugs to accommodate joint restraints and other fittings. Bell section allows 5 degree freedom of pipe deflection within the bell end. All DPS fittings have epoxy coating as standard finish on interior & exterior surfaces, 10-12 mil thickness. Gaskets are manufactured of high grade EPDM rubber and are rib-enforced U-Cup design to seal and assist in restraining pipe at all pressures. Note: When ordering tees, the last digit is the branch (side outlet) size. Left side to Right side to Top (branch).