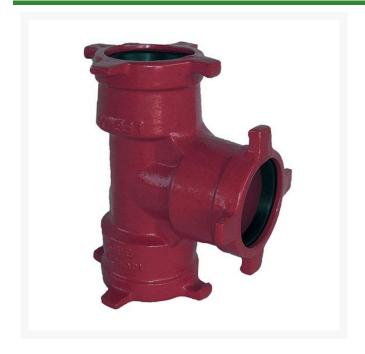

## Leemco Tee - 8 x 8 x 8 Ductile Iron (Bell x Bell x Bell)

RGLSB-888T

## **Details**

Ductile iron, slanted, deep bell, and gasket style fittings are made in accordance with ASTM A-536, Grade 65-45-12 & AWWA C153. Fittings have four lugs to accommodate joint restraints and other fittings. Bell section allows 5 degree freedom of pipe deflection within the bell end. All DPS fittings have epoxy coating as standard finish on interior & exterior surfaces, 10-12 mil thickness. Gaskets are manufactured of high grade EPDM rubber and are rib-enforced U-Cup design to seal and assist in restraining pipe at all pressures. Note: When ordering tees, the last digit is the branch (side outlet) size. Left side to Right side to Top (branch).