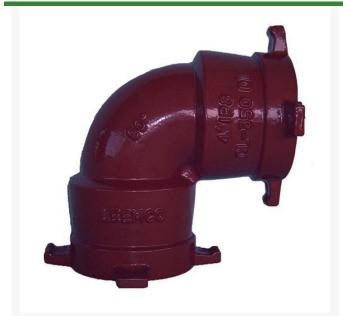

## Leemco Elbow - 8" 90 Degree Ductile Iron

RGLSB-890B

## **Details**

Ductile iron, slanted, deep bell, and gasket style fittings are made in accordance with ASTM A-536, Grade 65-45-12 & AWWA C153. Fittings have four lugs to accommodate joint restraints and other fittings. Bell section allows 5 degree freedom of pipe deflection within the bell end. All DPS fittings have epoxy coating as standard finish on interior & exterior surfaces, 10-12 mil thickness. Gaskets are manufactured of high grade EPDM rubber and are rib-enforced U-Cup design to seal and assist in restraining pipe at all pressures.