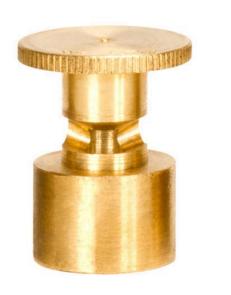

## Mist Nozzle - 5/8 Circle

RGM1258

## Details

Precision machined from yellow brass bar stock, these nozzles are manufactured to the highest industry standards. May be used on pop-up sprinklers in lawn areas or on adapters for shrub and planter watering. Efficient for low operating pressures. May be affixed to model PP-M, PPH-M, BP-M, and BPH-M pop-up sprinklers and CTA-M and CSA-M adapters. 5/8-27 inlet thread.