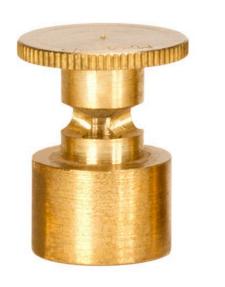

## Mist Nozzle - 2/3 Circle

RGM1523

## Details

Precision machined from yellow brass bar stock, these nozzles are manufactured to the highest industry standards. May be used on pop-up sprinklers in lawn areas or on adapters for shrub and planter watering. Efficient for low operating pressures. May be affixed to model PP-M, PPH-M, BP-M, and BPH-M pop-up sprinklers and CTA-M and CSA-M adapters. 5/8-27 inlet thread.