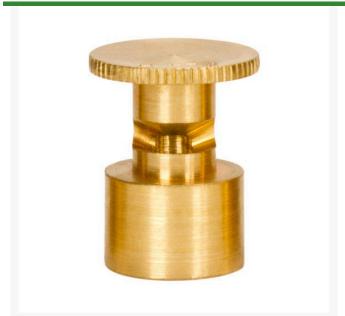

## Mist Nozzle - 1/2 Circle RGM16H

## **Details**

Precision machined from yellow brass bar stock, these nozzles are manufactured to the highest industry standards. May be used on pop-up sprinklers in lawn areas or on adapters for shrub and planter watering. Efficient for low operating pressures. May be affixed to model PP-M, PPH-M, BP-M, and BPH-M pop-up sprinklers and CTA-M and CSA-M adapters. 5/8-27 inlet thread.