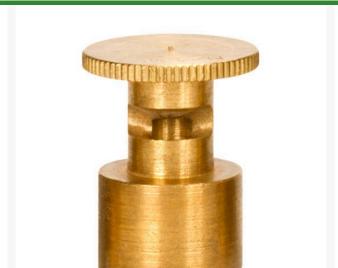

## Mist Nozzle - 3/8 Circle RGM1838

## **Details**

Precision machined from yellow brass bar stock, these nozzles are manufactured to the highest industry standards. May be used on pop-up sprinklers in lawn areas or on adapters for shrub and planter watering. Efficient for low operating pressures. May be affixed to model PP-M, PPH-M, BP-M, and BPH-M pop-up sprinklers and CTA-M and CSA-M adapters. 5/8-27 inlet thread.