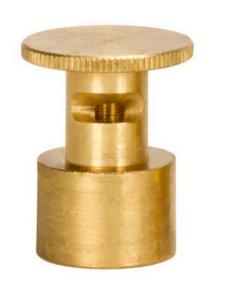

## Details

Precision machined from yellow brass bar stock, these nozzles are manufactured to the highest industry standards. May be used on pop-up sprinklers in lawn areas or on adapters for shrub and planter watering. Efficient for low operating pressures. May be affixed to model PP-M, PPH-M, BP-M, and BPH-M pop-up sprinklers and CTA-M and CSA-M adapters. 5/8-27 inlet thread.