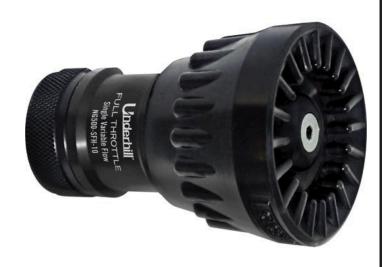

## **Underhill Magnum UltraMax Full Throttle Nozzle - 1in FHT**

RGNG500-SFL-10

## **Details**

The professional Full Throttle Low Flow nozzle delivers steady, maximum volume fog, jet stream and fan patterns and is virtually indestructable and leak proof. Rated at 600 PSI working pressure. This Low Flow nozzle features 12-19 GPM (45-72 L/min). 1in FHT inlet. Made in U.S.A.

- Premium Plus Low Flow Full Throttle Nozzle
- Range 12-19 GPM (45-72 L/min)
- Delivers Steady, Maximum Volume Fog, Jet Stream and Fan Patterns
- Heavy Duty Ball Valve and On/Off Pull Control Handle
- Made of Aircraft Aluminum, Stainless Steel and TPR Rubber
- 600 PSI Working Pressure
- 1in FHT Inlet